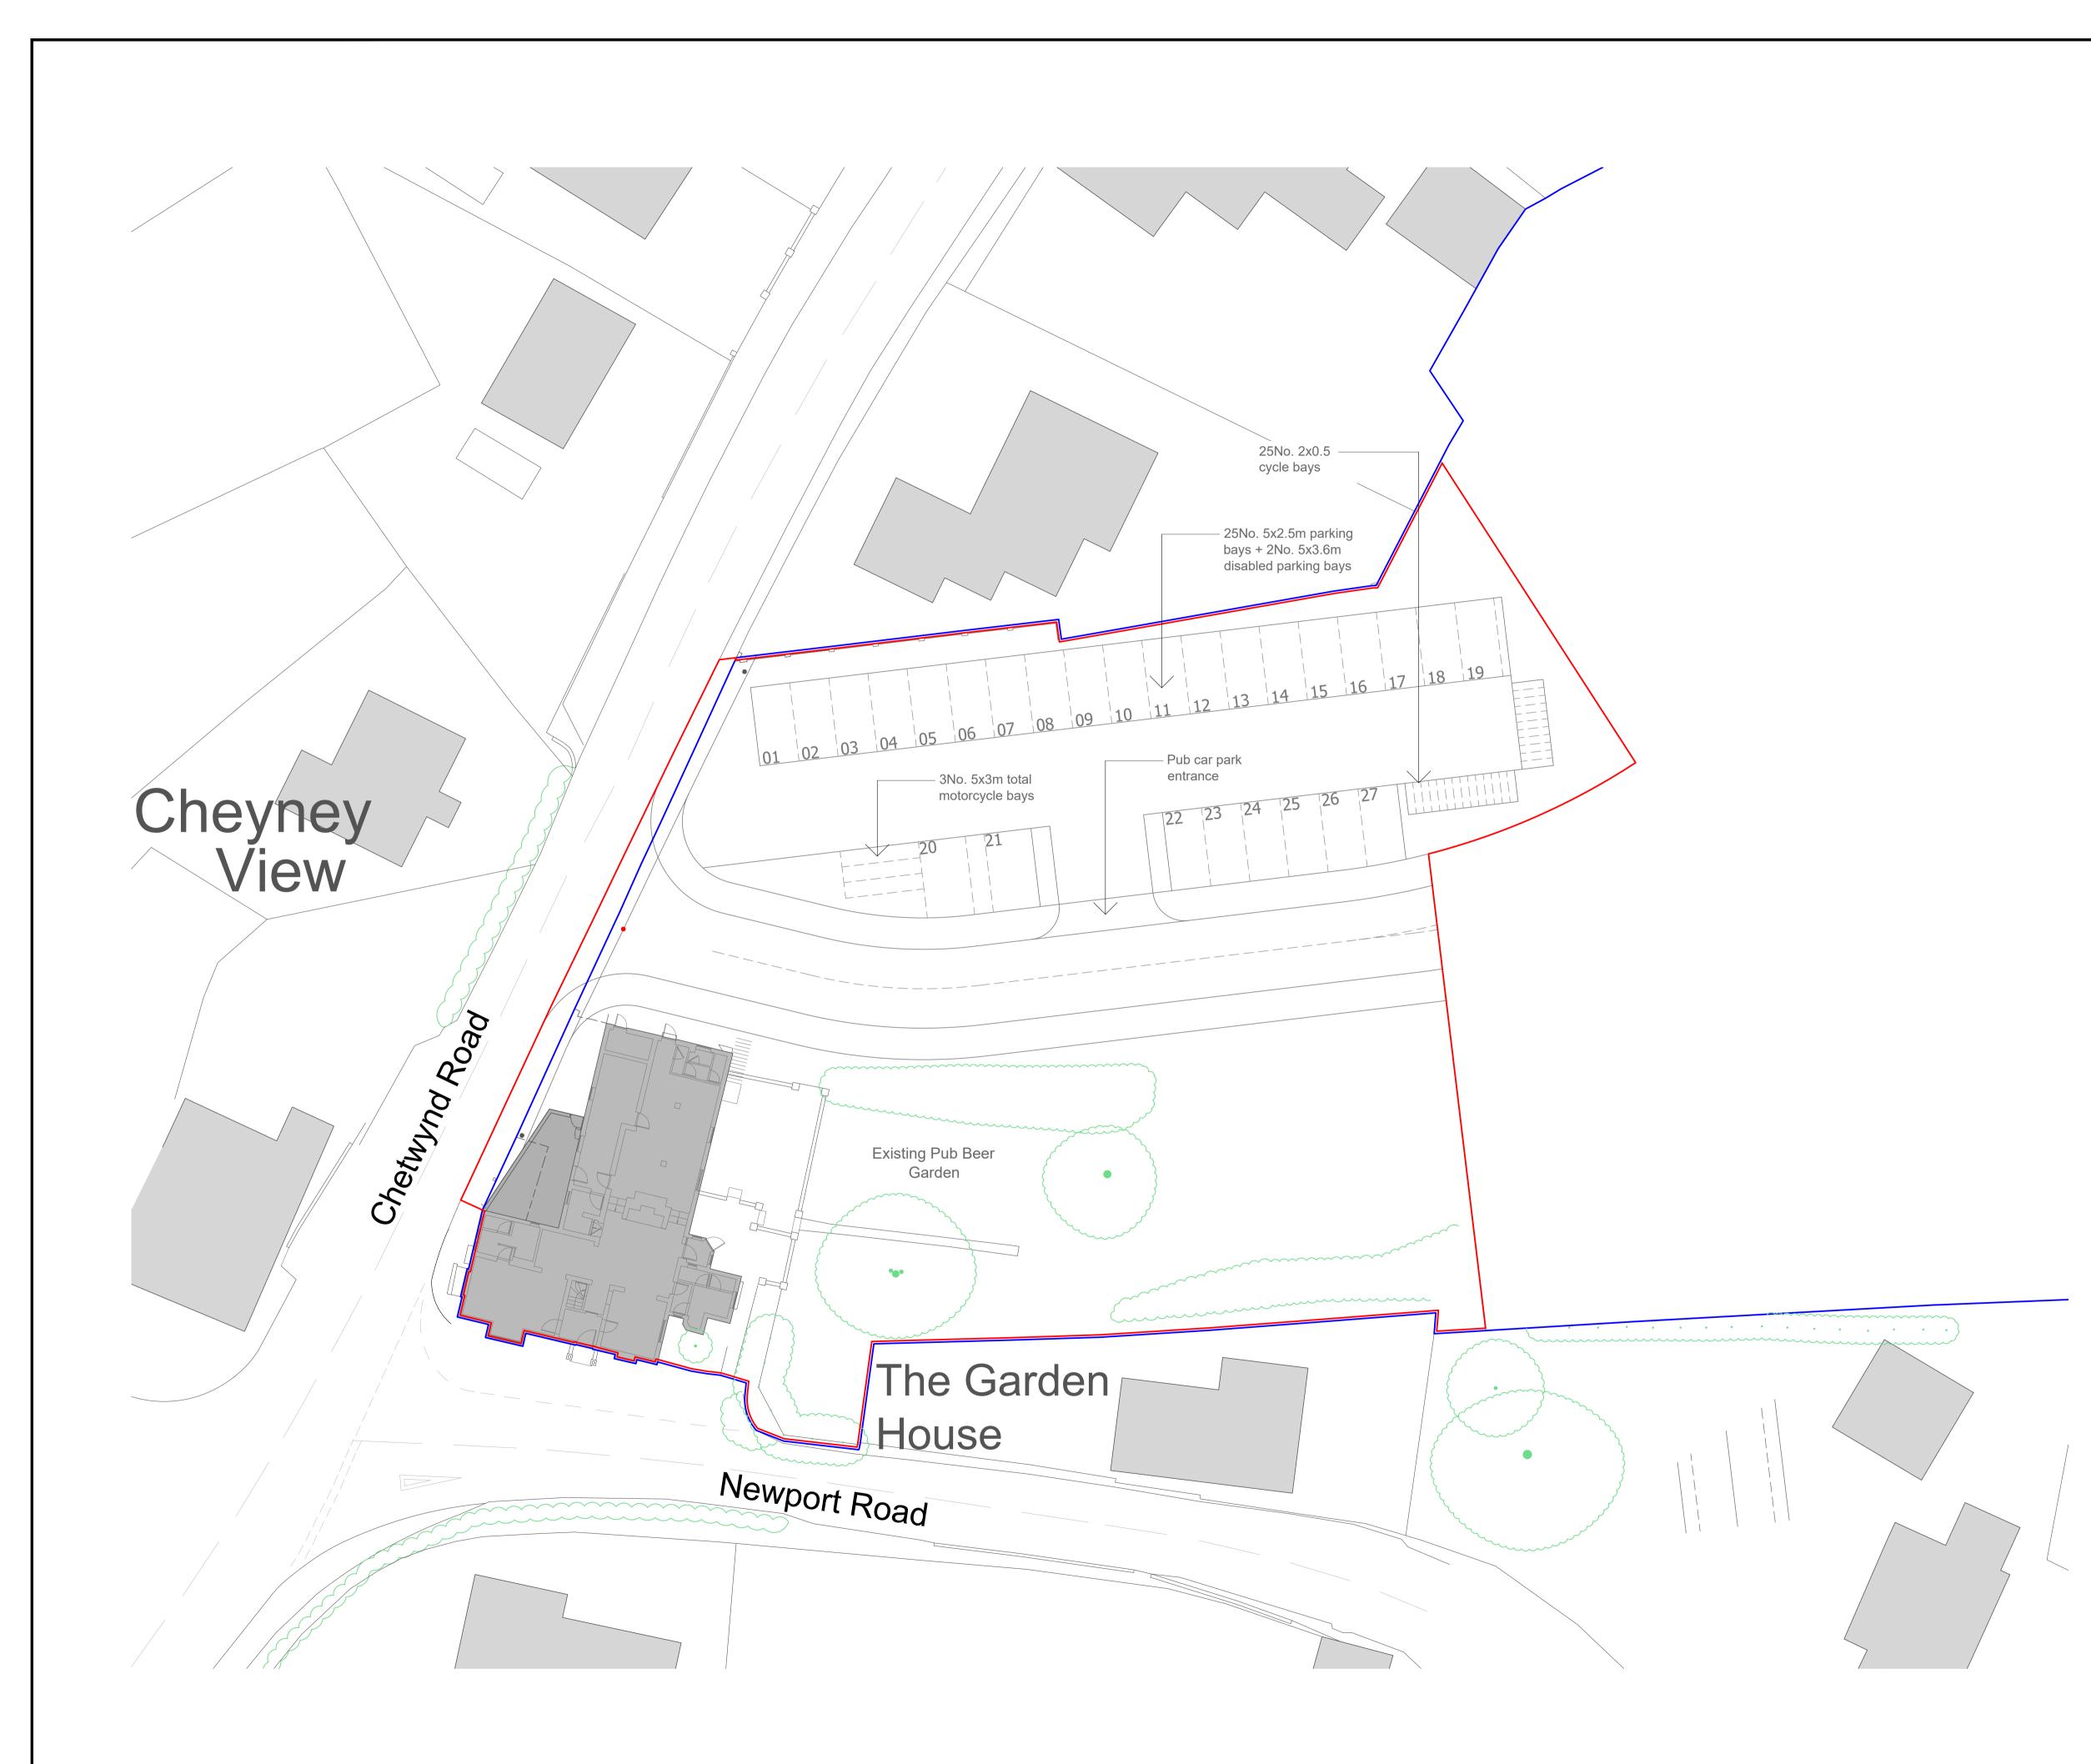

NOTES

We draw your attention to the fact that the layout is conceptual only and there are instances where planning issues such as overlooking distances, car parking provision, public open space requirements and highway issues etc will need consultation with the appropriate bodies.

| SI | Т | F | Α   | R | F | Α |
|----|---|---|-----|---|---|---|
|    |   | - | / \ | 1 |   |   |

2,778 m² 0.278 ha 0.69 acres

Site Boundary Line - Application BoundaryLand in Applicant's Ownership